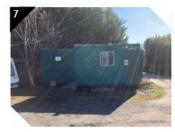

## **Existing Structures on Site**

- Existing Metal Barn
- Portacabin
- Large Trailer
- Timber Workshop
- Timber Summer House
- Timber shed
- Two Portacabins
- Remaining slab of former polytunnel

**Local Authority** – AVDC (Bucks CC unified authority).