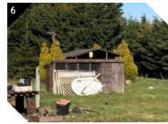

## **Existing Structures on Site**

- Existing Metal Barn
- Portacabin
- Large Trailer
- Timber Workshop
- Timber Summer House
- Timber shed
- Two Portacabins
- Remaining slab of former polytunnel

**Local Authority** – AVDC (Bucks CC unified authority).