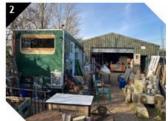

## **Existing Structures on Site**

- Existing Metal Barn
- Portacabin
- Large Trailer
- Timber Workshop
- Timber Summer House
- Timber shed
- Two Portacabins
- Remaining slab of former polytunnel

**Local Authority** – AVDC (Bucks CC unified authority).