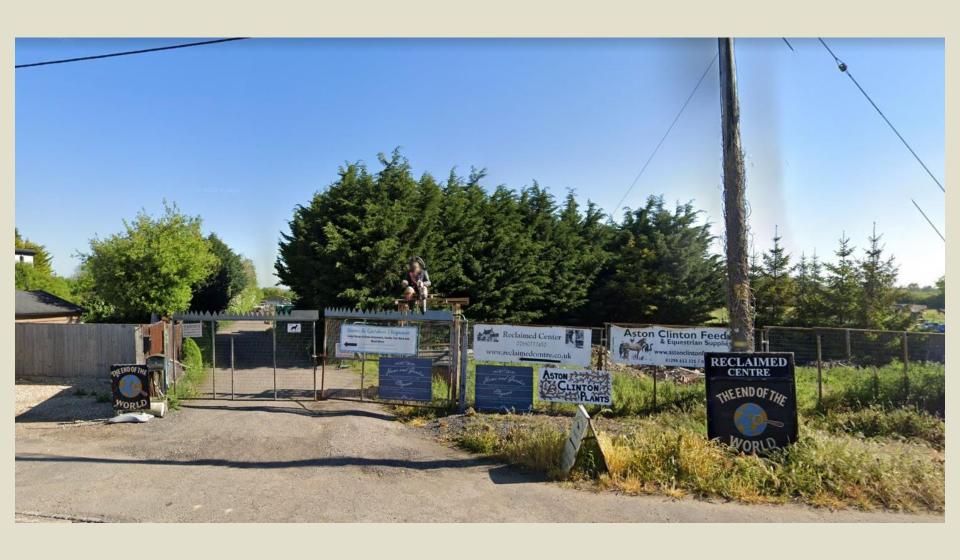

## **Existing Structures on Site**

- Existing Metal Barn
- Portacabin
- Large Trailer
- Timber Workshop
- Timber Summer House
- Timber shed
- Two Portacabins
- Remaining slab of former polytunnel

**Local Authority** – AVDC (Bucks CC unified authority).