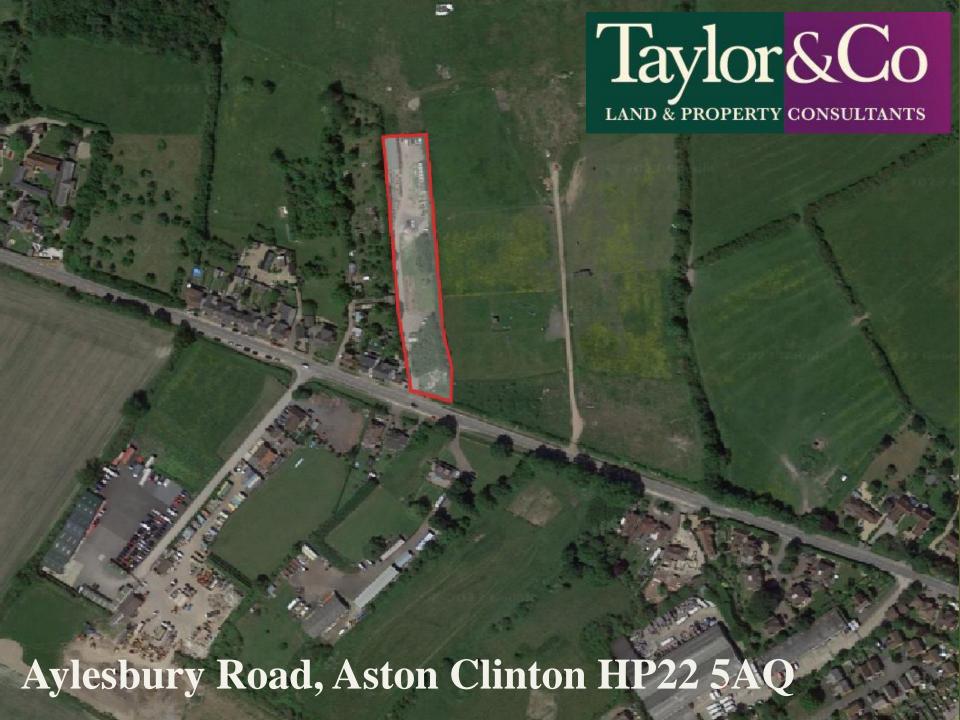

## Aylesbury Road, Aston Clinton HP22 5AQ

A parcel of land extending to 1.837 acres and having been used historically as a reclamation yard.

We are seeking a freehold unconditional sale based on the guide price.

Planning application number 22/01638/APP was determined in March 2023 and has not been appealed.

The site by definition has potential for other uses, subject to planning.

The site could continue with its existing permission and brownfield designation. Currently there is a tenant in situ with a lease that can be terminated with six months' notice, or so we are advised. We have a copy of the lease on file.