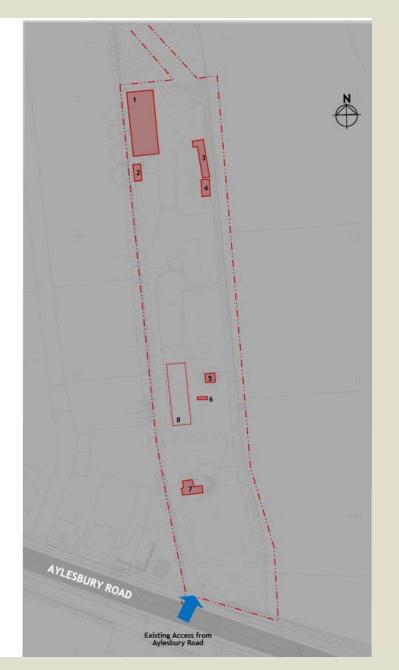

## Aylesbury Road, Aston Clinton HP22 5AQ

A parcel of land extending to 1.837 acres and having been used historically as a reclamation yard.

We are seeking a freehold unconditional sale based on the guide price.

## **Existing Structures on Site**

- Existing Metal Barn
- Portacabin
- Large Trailer
- Timber Workshop
- Timber Summer House
- Timber shed
- Two Portacabins
- Remaining slab of former polytunnel

**Local Authority** – AVDC (Bucks CC unified authority).