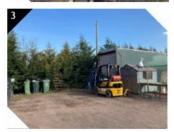

## **Existing Structures on Site**

- Existing Metal Barn
- Portacabin
- Large Trailer
- Timber Workshop
- Timber Summer House
- Timber shed
- Two Portacabins
- Remaining slab of former polytunnel

**Local Authority** – AVDC (Bucks CC unified authority).