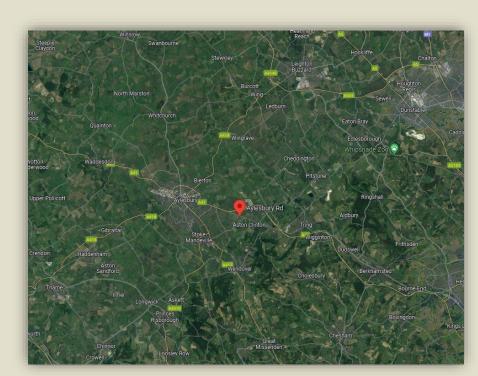

## Aylesbury Road, Aston Clinton HP22 5AQ

A parcel of land extending to 1.837 acres and having been used historically as a reclamation yard.

We are seeking a freehold unconditional sale based on the guide price.

Planning application number 22/01638/APP was determined in March 2023 and has not been appealed.

The site by definition has potential for other uses, subject to planning.

The site could continue with its existing permission and brownfield designation. Currently there is a tenant in situ with a lease that can be terminated with six months' notice, or so we are advised. We have a copy of the lease on file.

Guide Price £875,000.