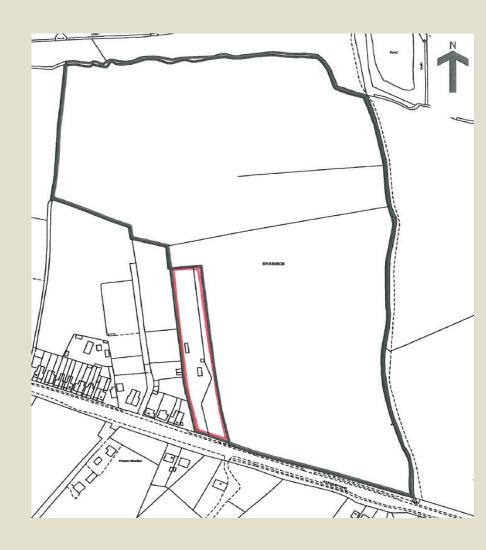

## Aylesbury Road, Aston Clinton HP22 5AQ

A parcel of land extending to 1.837 acres and having been used historically as a reclamation yard.

We are seeking a freehold unconditional sale based on the guide price.

Planning application number 22/01638/APP was determined in March 2023 and has not been appealed.

The site by definition has potential for other uses, subject to planning.

The site could continue with its existing permission and brownfield designation. Currently there is a tenant in situ with a lease that can be terminated with six months' notice, or so we are advised. We have a copy of the lease on file.