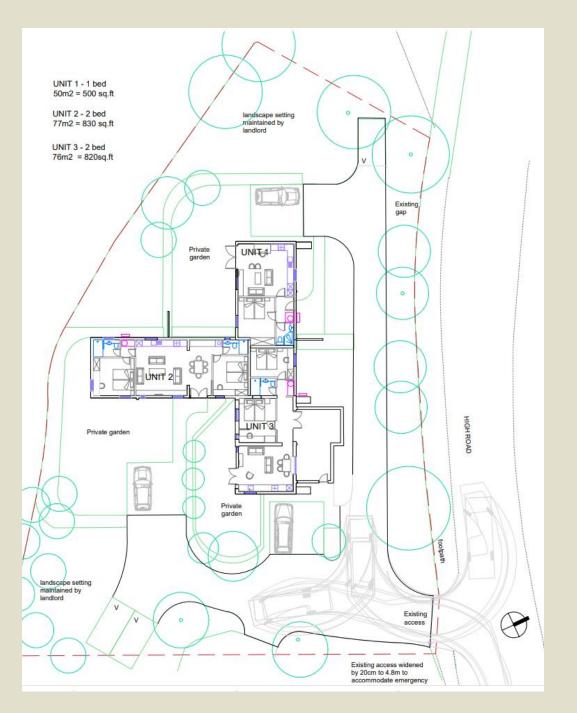

# Deadmans Cross, Haynes

Proposed Floor Plans of the three units

Central Bedfordshire Council Planning reference number CB/22/02847/PAEC.

A superb opportunity to develop a high-class residential development in a prestigious location.

- Highly desirable village location
- Surrounded by spectacular countryside views
- Tenure Freehold
- Three dwellinghouses 1x1 bed 2x2 bed
- Parking, private gardens and countryside views
- Total GIA = 203m2
- 0.372 acres